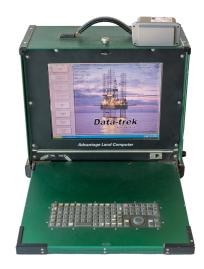

## **DATA TREK® Remote CAM Viewer (RCV)**

The DATA TREK® Remote CAM Viewer (RCV) is a digital application package that allows tong operators to set-up, analyze, and approve torque-turn graphs without relying on dedicated computer technicians.

The system is specifically adapted to land applications by utilizing a wireless adapter to relay the DATA TREK® Advantage Computer System directly to the tong-mounted tablet.

The DATA TREK® Advantage Computer System remains in the class-free area and allows the tong operator to maintain full functionality through the wireless control tablet.