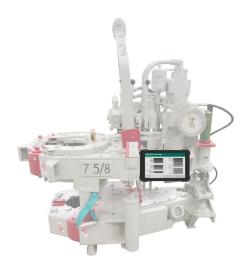

The system is specifically adapted to land applications by utilizing a wireless adapter to relay the DATA TREK® Advantage Computer System directly to the tong-mounted tablet.

The DATA TREK® Advantage Computer System remains in the class-free area and allows the tong operator to maintain full functionality through the wireless control tablet.

When used with our iCAM® Connection Analyzed Make-up System, this digital, automated technology package enhances operational run times and reduces personnel on board by utilizing machine learning to improve accuracy, consistency, and reliability in connection assessment.