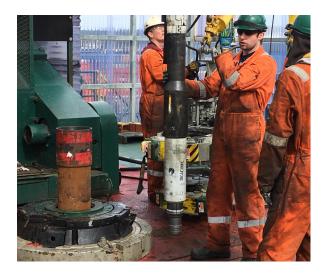

# **Well Construction**

## Cementing Technologies | Cure Technologies

## **SeaCure**<sup>®</sup>

Stabbed in inner string cementing for Subsea wells

#### **Benefits**

- No clean out run required
- Pre-installation casing pressure test
- Optimized slurry interface and placement
- Quality slurry to seabed
- Reliable pressure testing
- Circulate whilst WOC









### expro.com/wellconstruction

Date 03/2023 | Revision 1.0

Copyright 2023 Expro. All Rights Reserved. Notice: this product is protected by one or more patents assigned to Expro affiliate Frank's International. For more information regarding Frank's International's patents, please go to: www.expro.com/patents. Expro's products and services are subject to Expro's standard terms and conditions, available on request. Unless noted otherwise, trademarks and service marks herein are the property of Expro. Product and service information and/or specifications are subject to change without notice. For more information please contact an authorized Expro representative.