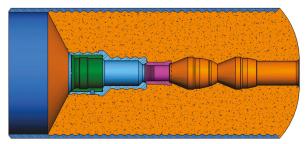

## **SeaCure**<sup>®</sup>

Stabbed in inner string cementing for Subsea wells

#### **Benefits**

- No clean out run required
- Pre-installation casing pressure test
- Optimized slurry interface and placement
- Quality slurry to seabed
- Reliable pressure testing
- Circulate whilst WOC