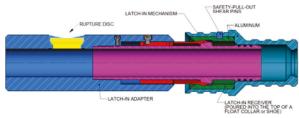

## **SeaCure**<sup>®</sup>

Stabbed in inner string cementing for Subsea wells

#### **Benefits**

- No clean out run required
- Pre-installation casing pressure test
- Optimized slurry interface and placement
- Quality slurry to seabed
- Reliable pressure testing
- Circulate whilst WOC