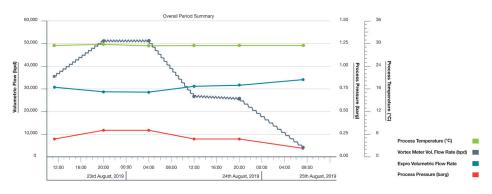

## Value to the client

- Expro ActiveSONAR<sup>TM</sup> diagnostic data indicated two different flow characters in the pipe, periods of stable flow and of instability
- The Vortex meter showed significant variability in reported flow rates when compared to stable rates reported by ActiveSONAR
- The ActiveSONAR flow rate was within a few percent of stock tank measurements
- Expro was able to highlight the process issues causing the error in the Vortex meter
- The customer resolved the metering issue and was able to report accurate measurements meeting the regulatory requirements