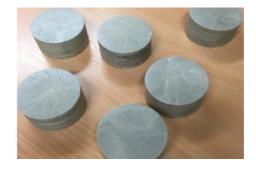

#### Value to the client

- Conductor cement job execution success, delivering a foundation for the well
- Drilled SeaCure® shoe out in 40 minutes
- Delivered on budget and on time
- Zero NPT
- Bit drilled to TD with no issues
- No BHA failures in next section
- World's first cement sample recovered from the shoe (CoreCure)

By using SeaCure® we have a better engineered, more robust approach to our cement job."

Colin Higgins, Wells Manager

Safety

World's first