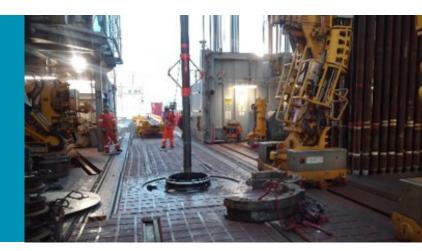

## **Expro Excellence**

• A clinical execution of SeaCure® cementing delivered low risk, high value cementing operations

#### Value to the client

- Conductor cement job execution success, delivering a foundation for the well
- Drilled SeaCure® shoe out in 40 minutes
- Delivered on budget and on time
- Zero NPT
- Bit drilled to TD with no issues
- No BHA failures in next section
- World's first cement sample recovered from the shoe (CoreCure)