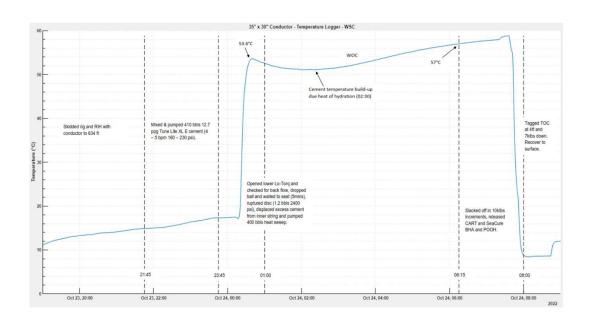

## Value to the client

- Reduced conductor WOC time to ~5 hours
- Downhole temperature logger in BHA showing heat of hydration of cement ~2.5 hours after placement
- Cement job displacement volume reduced to 8bbls (1.3 m³)
- Simple and reliable drill ahead with shoe drilling out in 40 minutes
- CoreCure® downhole cement sample confirming hard, good quality cement at the shoe