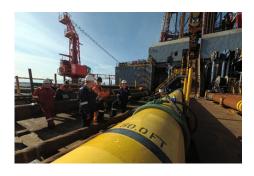

### Value to the client

- Drilled 30" shoe out with 12 1/4" BHA in 35 minutes with 10-20klbs
- Delivered on the project within budget and on time
- Bit drilled to TD with no ROP restrictions and pulled 1-1
- No BHA failures in next section
- Ran 9 5/8" surface casing through 30" shoe with no issues