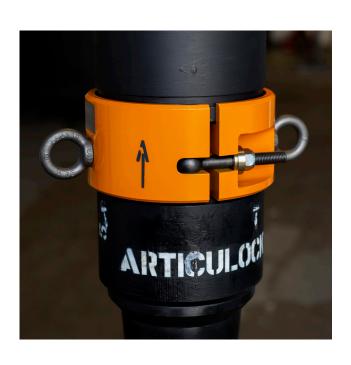

ArticuLock® eliminates stress and fatigue through a ball and socket technology that enables +/-15deg of articulation in any orientation, extending the weather window for the deployment of subsea architecture and providing a contingency to continue operations in high significant wave height and current.