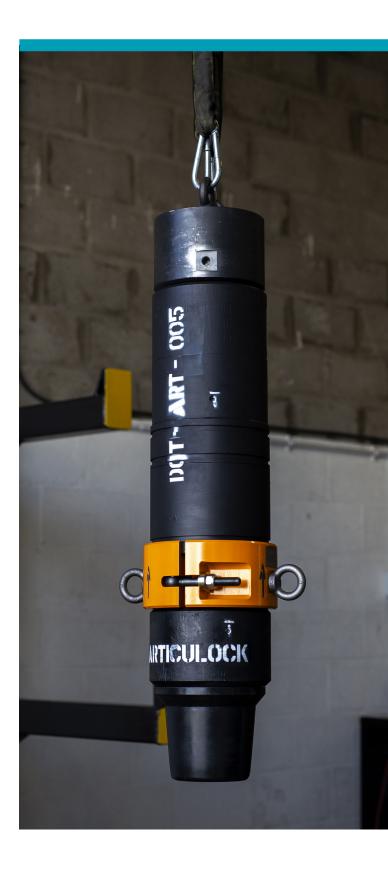

ArticuLock® eliminates stress and fatigue through a ball and socket technology that enables +/-15deg of articulation in any orientation, extending the weather window for the deployment of subsea architecture and providing a contingency to continue operations in high significant wave height and current.