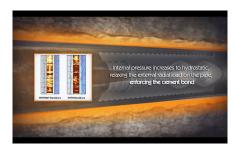

With only one chance at a primary cement job, why compromise? Ineffective cementation is one of the single biggest contributors to cost overruns, poor life of well integrity and ultimate failure of well objectives. These risks can be mitigated with Expro's solutions, which enable optimal techniques of delivering well construction success.

We have designed and built robust, rig-ready technologies to solve many of the issues associated with cementing subsea, platform and land wells, with the aim of delivering first time ultimate cement placement.